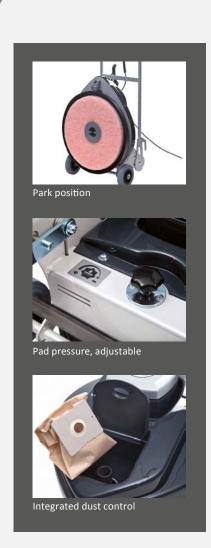

| Special characteristics      |
|------------------------------|
| High area coverage           |
| Very low noise level         |
| Pad pressure adjustable      |
| Integrated dust control      |
| Safe and easy in application |
| Compact in transportation    |
|                              |