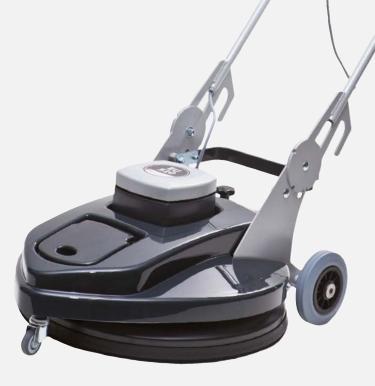

## EU 510 – Ultra-High-Speed solution with dust control

For high-gloss finish on vinyl, linoleum and stone floors. The flexible pad system provides a perfect and glossy finish. A low noise level and passive dust control ensures a convenient operation.

## **Applications**

Polishing of coated PVC floors, linoleum floors, stone floors, spray cleaning

| Technical data   |                   |            |
|------------------|-------------------|------------|
| Ref. No.         |                   | 614403     |
| drive            |                   | right gear |
| Voltage          | V                 | 230        |
| Frequency        | Hz                | 50         |
| Power input      | W                 | 1600       |
| Working width    | mm                | 510        |
| Operating weight | kg                | 44         |
| Tool speed       | r.p.m.            | 1480       |
| pad pressure     | g/cm <sup>2</sup> | 1-11       |
| Torque           | Nm                | 7          |
| Noise level      | dB(A)             | 58         |

| Special characteristics      |
|------------------------------|
| High area coverage           |
| Very low noise level         |
| Pad pressure adjustable      |
| Integrated dust control      |
| Safe and easy in application |
| Compact in transportation    |
|                              |